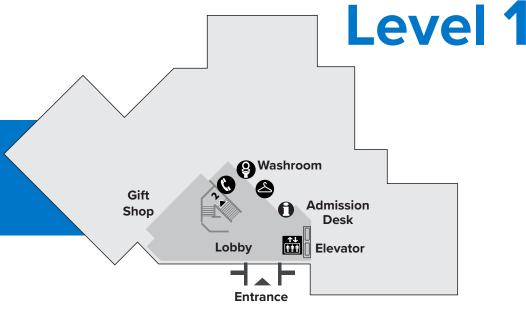

## FLOOR PLAN

Change tables available in washrooms on levels 1, 2, 3, and 4

Click me for more information on our exhibits!