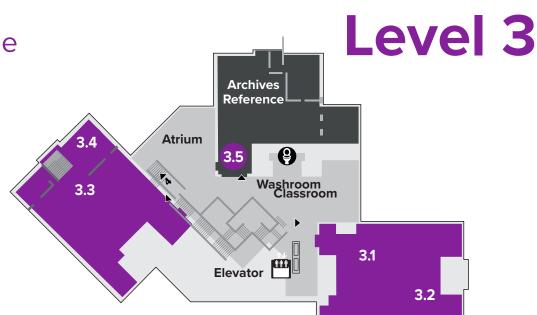

- Connections This Place and Its Early People
- Disappearing Ice Changing Seascapes
- Gallery Closed for Installation (To Launch Forth Into the Deep A Legacy of Supporting the Arts at Memorial University, opening February 14)
- Gallery Closed for Installation (Grounding, opening February 14)
- Josephine Williams Murphy Home on New Pennywell Road