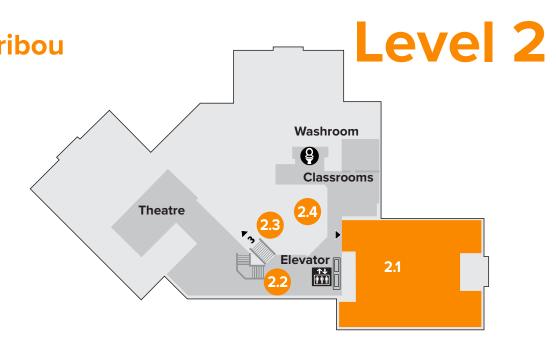

**Beaumont-Hamel and the Trail of the Caribou** 

- Fantastic Finds Archaeology in Newfoundland and Labrador
- 2.3 Amber-Lynn Thorne Because of the Sea
- 2.4 The Rodney

Water Bottle Filling Station on Level 2, at the entrance to 2.1