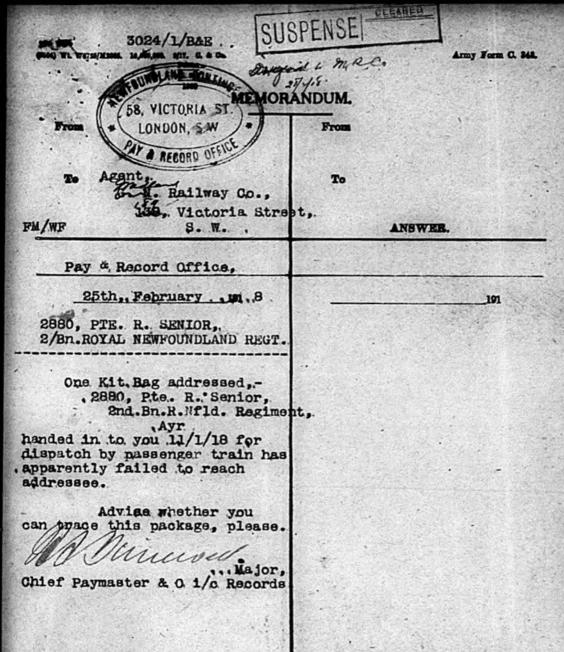

pay office. Has this Kit been forwarded to Ayr or Winchester in mistake for Ripon. This man urbently requires same. If you have any trace of this kit will you please forward it, or pass this memo. to its destination, please.

(Sd) Capt. Comdg.No.7 (Leicestershire)

Northern Command Depot,

V1627

16th, February, 1918.

Kit Bag was delivered to Midland Railway Co, Victoria Street, 11/1/18 for despatch to Pte. Senior, 2nd.Bn. Royal Newfoundland Regiment, Ayr. On enquiry the Railway Company advise that the package was delivered at the address given and signed for by "R.LESEMAN 14/1/18". On further enquiry being made to O. C., 2nd. Battalion, the following reply was received d/d 21/3/18,-

"No trace of the Kit Bag can

"be found."

Capt.

For Ch. Paymaster & 0 1/c Recds.

FM /WF

B





B&F



CHIEF FAYMASTER & OFFICER TO RECORDS. A
NEWFOUNDLAND COLUMN CENT.
88, VICTORIA SITE EF,
LONDON, SNA

CL.ND

Officer Commanding, 2/Bn R.Nfld Regt. Winchester.

Pay & Record Office,

PM /WF

2880, PTE. R. SENIOR.

Reference attached correspondence: Advise whether Kit Bag can be traced and forwarded to this Soldier at Northern Command Depot, Ripon, please.

Chief Paymaster & 0 1/c Records.



Stationmaster, Ayr, N. B.

Pay & Record Office,

18th February

8

KIT BAGS, NEWFOUNDLAND SOLDIERS,

One Kit Bag addressed,

2880, Pte. R. Senior, 2/Bn 1st Newfoundland Regt.

was handed to the Great Northern Railway Co. agent at Victoria St. London, S.W. 11/1/18, for despatch by goods train, but has so far failed to reach addressee.

Kindly advise whether you have any record of this package being deli