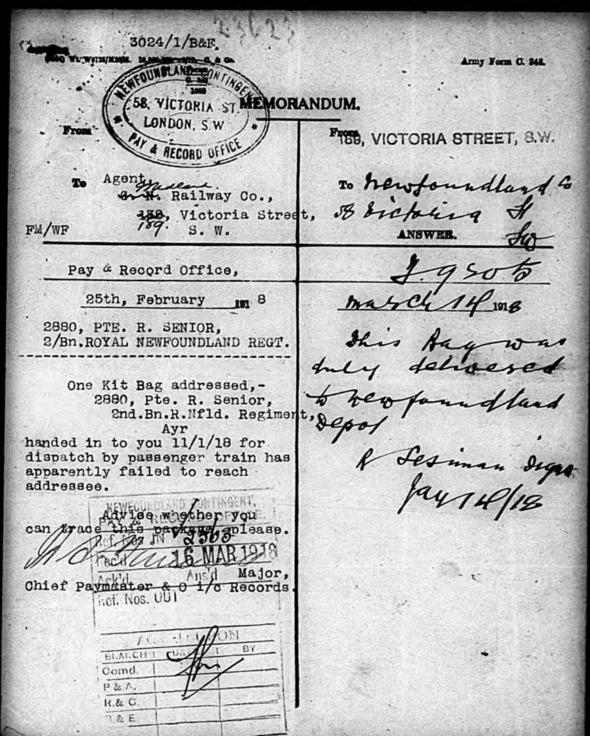

at his pay office. Has this Kit been forwarded to Ayr or Winchester in mistake for Ripon. This man urbently requires same. If you have any trace of this kit will you please forward it, or pass this memo. to its destination, please.

(Sd) Capt. Comdg.No.7 (Leicestershire)

Northern Command Depot,

V1627

16th, February, 1918.

Kit Bag was delivered to Midland Railway Co, Victoria Street, 11/1/18 for despatch to Pte. Senior, 2nd.Bn. Royal Newfoundland Regiment, Ayr. On enquiry the Railway Company advise that the package was delivered at the address given and signed for by "R.LESEMAN 14/1/18". On further enquiry being made to O. C., 2nd. Battalion, the following reply was received d/d 21/3/18,-

"No trace of the Kit Bag can

"be found."

Capt.

For Ch. Paymaster & 0 1/c Recds.

FM /WF

B





B&F



CHIEF FAYMASTER & OFFICER TO RECORDS. A
NEWFOUNDLAND COLUMN CENT.
88, VICTORIA SITE EF,
LONDON, SNA

CL.ND

Officer Commanding, 2/Bn R.Nfld Regt. Winchester.

Pay & Record Office,

PM /WF

2880, PTE. R. SENIOR.

Reference attached correspondence: Advise whether Kit Bag can be traced and forwarded to this Soldier at Northern Command Depot, Ripon, please.

Chief Paymaster & 0 1/c Records.



Stationmaster, Ayr, N. B.

Pay & Record Office,

18th February

8

KIT BAGS, NEWFOUNDLAND SOLDIERS,

One Kit Bag addressed,

2880, Pte. R. Senior, 2/Bn 1st Newfoundland Regt.

was handed to the Great Northern Railway Co. agent at Victoria St. London, S.W. 11/1/18, for despatch by goods train, but has so far failed to reach addressee.

Kindly advise whether you have any record of this package bei