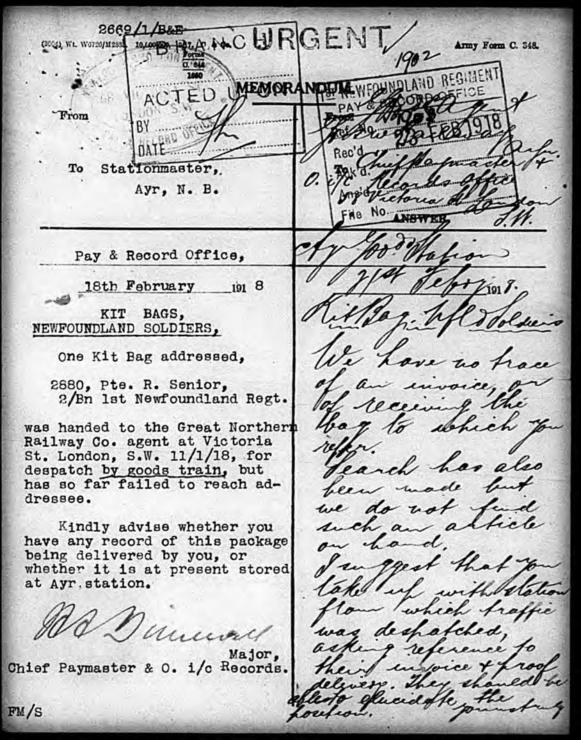

ag at his pay office. Has this Kit been forwarded to Ayr or Winchester in mistake for Ripon. This man urbently requires same. If you have any trace of this kit will you please forward it, or pass this memo. to its destination, please.

(Sd) Capt. Comdg.No.7 (Leicestershire)

Northern Command Depot,

V1627

16th, February, 1918.

Kit Bag was delivered to Midland Railway Co, Victoria Street, 11/1/18 for despatch to Pte. Senior, 2nd.Bn. Royal Newfoundland Regiment, Ayr. On enquiry the Railway Company advise that the package was delivered at the address given and signed for by "R.LESEMAN 14/1/18". On further enquiry being made to O. C., 2nd. Battalion, the following reply was received d/d 21/3/18,-

"No trace of the Kit Bag can

"be found."

Capt.

For Ch. Paymaster & 0 1/c Recds.

FM /WF

B





B&F



CHIEF FAYMASTER & OFFICER TO RECORDS. A
NEWFOUNDLAND COLUMN CENT.
88, VICTORIA SITE EF,
LONDON, SNA

CL.ND

Officer Commanding, 2/Bn R.Nfld Regt. Winchester.

Pay & Record Office,

PM /WF

2880, PTE. R. SENIOR.

Reference attached correspondence: Advise whether Kit Bag can be traced and forwarded to this Soldier at Northern Command Depot, Ripon, please.

Chief Paymaster & 0 1/c Records.



Stationmaster, Ayr, N. B.

Pay & Record Office,

18th February

8

KIT BAGS, NEWFOUNDLAND SOLDIERS,

One Kit Bag addressed,

2880, Pte. R. Senior, 2/Bn 1st Newfoundland Regt.

was handed to the Great Northern Railway Co. agent at Victoria St. London, S.W. 11/1/18, for despatch by goods train, but has so far failed to reach addressee.

Kindly advise whether you have any record of this package b